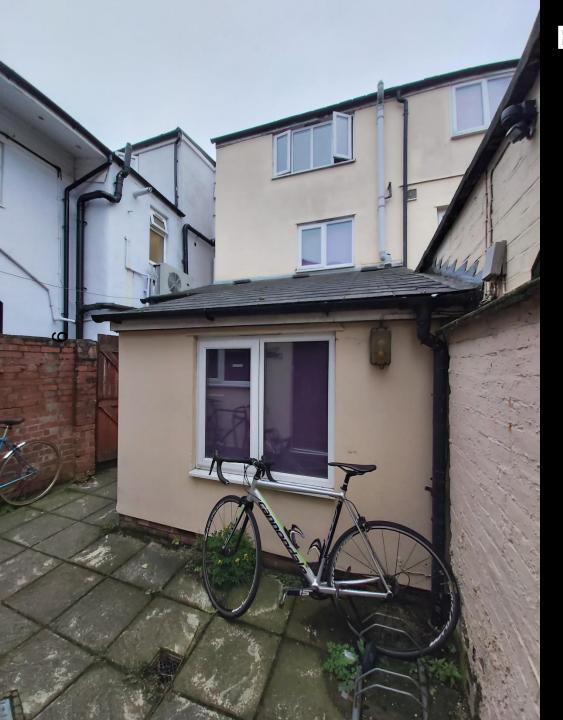

## West Area Planning Committee Presentation

OXFORD CITY COUNCIL

19/02749/FUL

46 and 47 St ClementsOxfordOX4 1AG



#### **Site Location Plan**



4

#### Front view of no. 46 and 47 St Clement's Street





### Rear view of site from Caroline Street

#### Wider rear view of site from Caroline Street





Existing rear extension at no. 46



Existing rear extension at no. 47



# Relationship of existing extensions and outbuilding



Boundary wall and adjoining property at no. 48



Boundary wall and adjoining property at no. 45



### Front elevation of outbuilding



### Side elevation of outbuilding



# Section 1 6 PROPOSED DEVELOPMENT 46 & 47 ST, CLEMENTS OXFORD GXON DATUM DATUM VARID REAR ELEVATION NT

#### **Existing Elevations**



### **Existing Outbuilding Elevations**



DATUM
 49,200
 VARD FRONT ELEVATION



### **Existing Outbuilding Elevation** and Section of nos. 46 and 47











46 & 47 St Clements St Proposed elevations

Andrew Spurring Architect

26 Harbord Road, Oxford, Oxon OX2 8LJI andrew@spurring.co.uk 07802 635434

#### elevation B elevation B **Proposed Floorplans** flat elevation A Room 8 o Caret