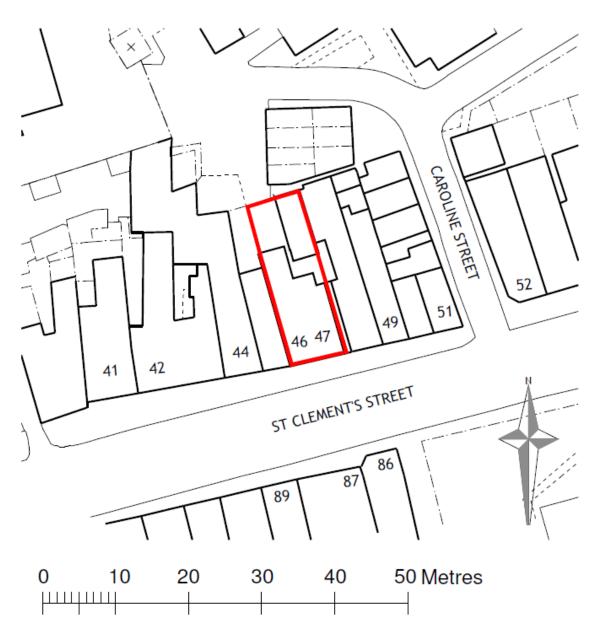

## West Area Planning Committee Presentation

OXFORD CITY COUNCIL

19/02749/FUL

46 and 47 St ClementsOxfordOX4 1AG



#### **Site Location Plan**



4

#### Front view of no. 46 and 47 St Clement's Street





### Rear view of site from Caroline Street

#### Wider rear view of site from Caroline Street





Existing rear extension at no. 46



Existing rear extension at no. 47



# Relationship of existing extensions and outbuilding



Boundary wall and adjoining property at no. 48



Boundary wall and adjoining property at no. 45



### Front elevation of outbuilding



### Side elevation of outbuilding



# Section 1 6 PROPOSED DEVELOPMENT 46 & 47 ST, CLEMENTS OXFORD GXON DATUM DATUM VARID REAR ELEVATION NT

#### **Existing Elevations**



### **Existing Outbuilding Elevations**



DATUM
 49,200
 VARD FRONT ELEVATION



### **Existing Outbuilding Elevation** and Section of nos. 46 and 47











46 & 47 St Clements St Proposed e