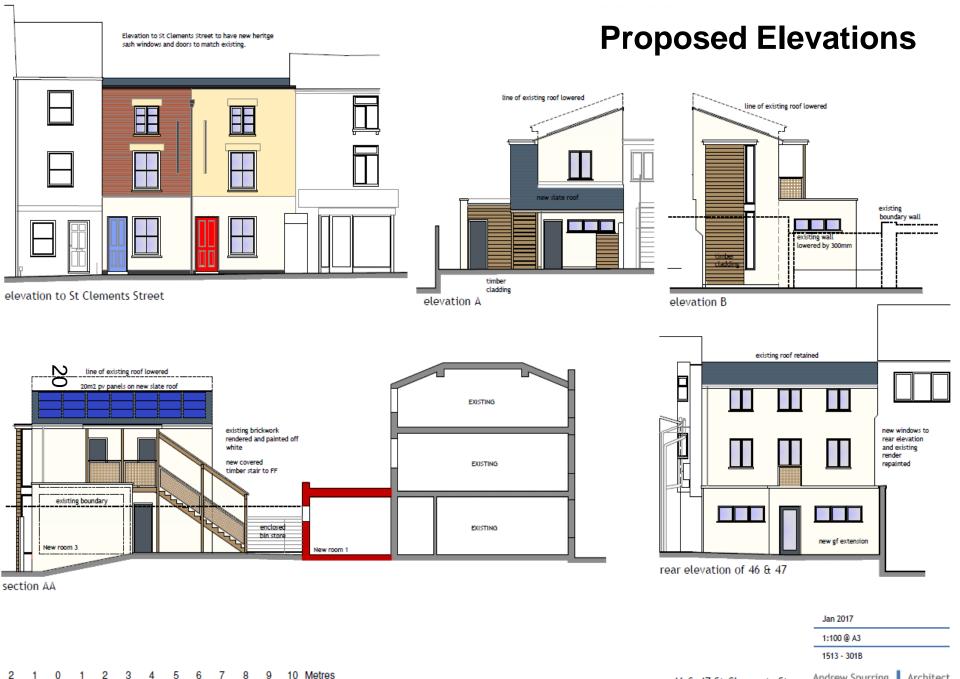

#### **Existing Elevations**

### **Existing Outbuilding Elevation** and Section of nos. 46 and 47

46 & 47 St Clements St Proposed elevations

Andrew Spurring Architect

26 Harbord Road, Oxford, Oxon OX2 8LJI andrew@spurring.co.uk 07802 635434