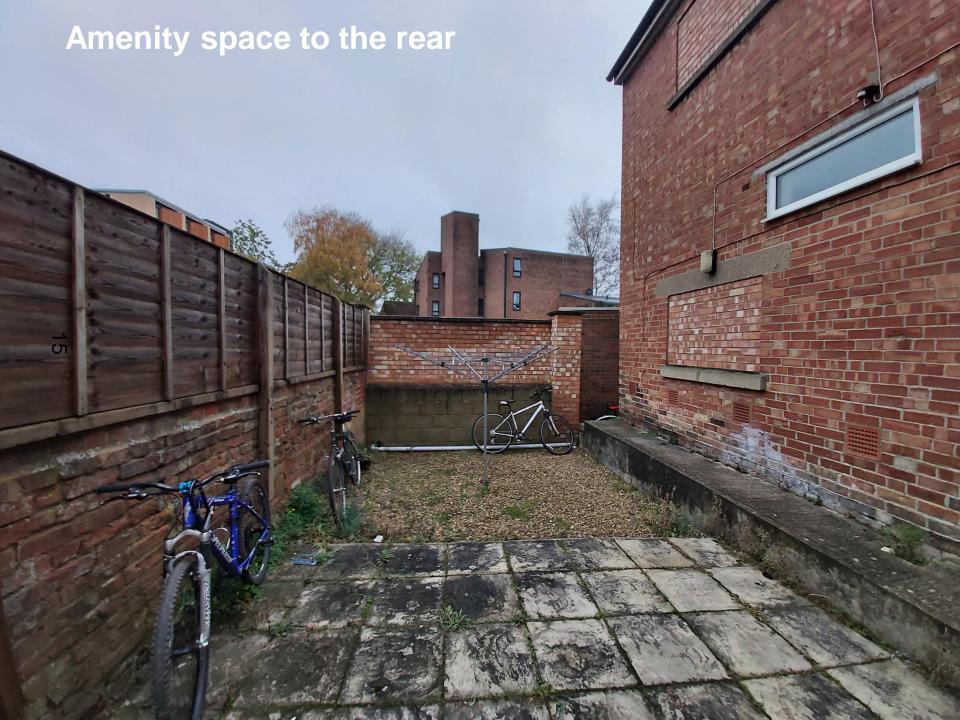

#### Wider rear view of site from Caroline Street

Existing rear extension at no. 46

Existing rear extension at no. 47