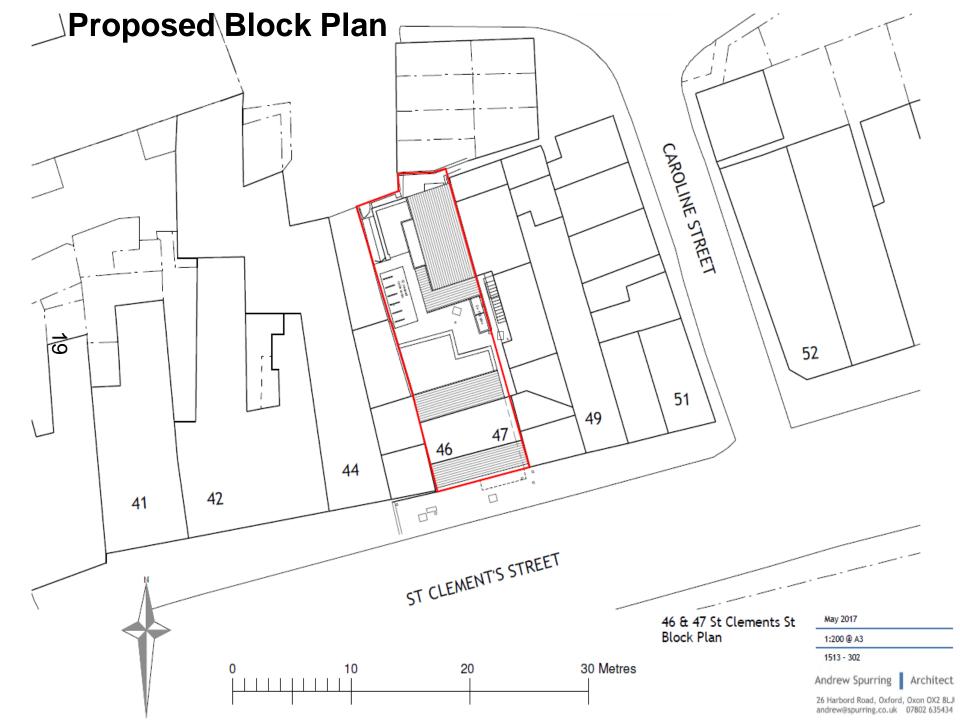

1AG



#### **Site Location Plan**



4

#### Front view of no. 46 and 47 St Clement's Street





### Rear view of site from Caroline Street

#### Wider rear view of site from Caroline Street





Existing rear extension at no. 46



Existing rear extension at no. 47



# Relationship of existing extensions and outbuilding



Boundary wall and adjoining property at no. 48



Boundary wall and adjoining property at no. 45



### Front elevation of outbuilding



### Side elevation of outbuilding



# Section 1 6 PROPOSED DEVELOPMENT 46 & 47 ST, CLEMENTS OXFORD GXON DATUM DATUM VARID REAR ELEVATION NT

#### **Existing Elevations**



### **Existing Outbuilding Elevations**



DATUM
 49,200
 VARD FRONT ELEVATION



### **Existing Outbuilding Elevation** and Section of nos. 46 and 47











46 & 47 St Clements St Proposed elevations

Andrew Spurring Architect

26 Harbord Road, Oxford, Oxon OX2 8LJI andrew@spurring.co.uk 07802 635434

#### elevation B elevation B **Proposed Floorplans** flat elevation A Room 8 o Caretaker 46 & 47 St Clements St Room 6 Room 12 Proposed plans Jan 2017 1:100 @ A3 ground floor plan 1513 - 300A first floor plan second floor plan Andrew Spurring Architect 10 Metres 26 Harbord Road, Oxford, Oxon OX2 8LJ andrew@spurring.co.uk 07802 635434

This page is intentionally left blank