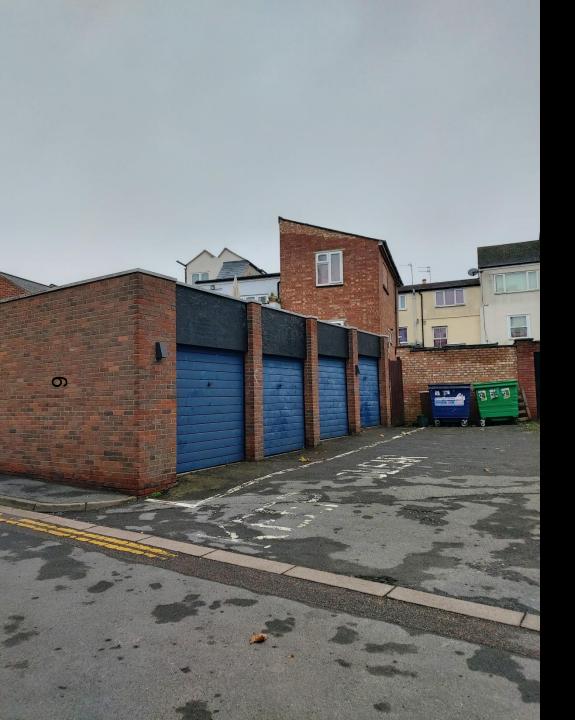

## West Area Planning Committee Presentation

OXFORD CITY COUNCIL

19/02749/FUL

46 and 47 St ClementsOxfordOX4 1AG



#### **Site Location Plan**



4

#### Front view of no. 46 and 47 St Clement's Street





### Rear view of site from Caroline Street

#### Wider rear view of site from Caroline Street





Existing rear extension at no. 46



Existing rear extension at no. 47



# Relationship of existing extensions and outbuilding



Boundary wall and adjoining property at no. 48



Boundary wall and adjoining property at no. 45



### Front elevation of outbuilding



### Side elevation of outbuilding



# Section 1 6 PROPOSED DEVELOPMENT 46 & 47 ST, CLEMENTS OXFORD GXON DATUM DATUM VARID REAR ELEVATION NT

#### **Existing Elevations**



### **Existing Outbuilding Elevations**



DATUM
 49,200
 VARD FRONT ELEVATION



### **Existing Outbuilding Elevation** and Section of nos. 46 and 47











46 & 47 St Clements St Proposed elevations

Andrew Spurring Architect

26 Harbord Road, Oxford