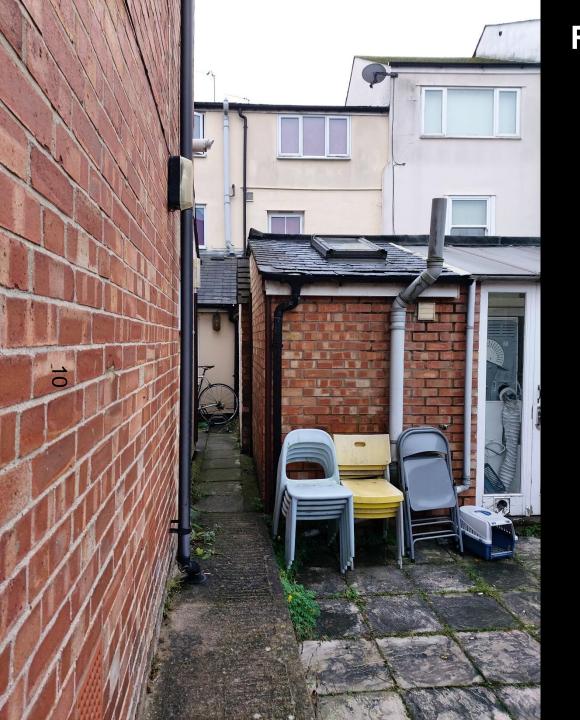

# Relationship of existing extensions and outbuilding

Boundary wall and adjoining property at no. 48

Boundary wall and adjoining property at no. 45