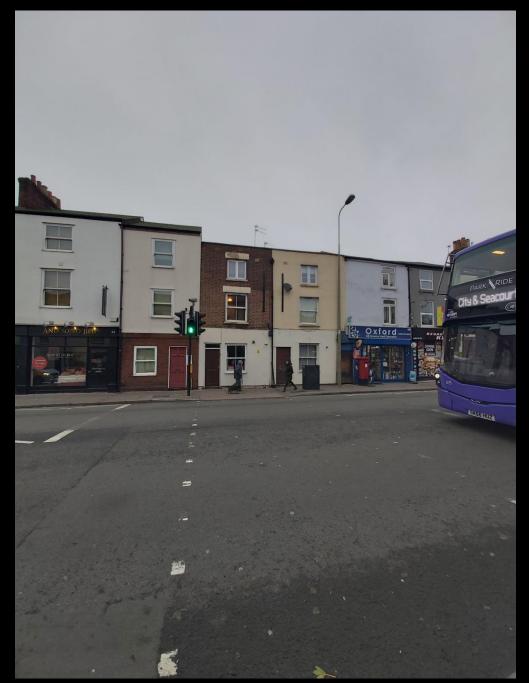

## West Area Planning Committee Presentation

OXFORD CITY COUNCIL

19/02749/FUL

46 and 47 St ClementsOxfordOX4 1AG



#### **Site Location Plan**



4

#### Front view of no. 46 and 47 St Clement's Street





### Rear view of site from Caroline Street

#### Wider rear view of site from Caroline Street





Existing rear extension at no. 46



Existing rear extension at no. 47



# Relationship of existing extensions and outbuilding



Boundary wall and adjoining property at no. 48



Boundary wall and adjoining property at no. 45



### Front elevation of outbuilding



### Side elevation of outbuilding



# Section 1 6 PROPOSED DEVELOPMENT 46 & 47 ST, CLEMENTS OXFORD GXON DATUM DATUM VARID REAR ELEVATION NT

#### **Existing Elevations**



### **Existing Outbuilding Elevations**



DATUM
 49,200
 VARD FRONT ELEVATION



### **Existing Outbuilding Elevation** and Section of nos. 46 and 47











46 & 47 St Clements St Proposed elevations

Andrew Spurring Architect

26 Harbord Road, Oxfo